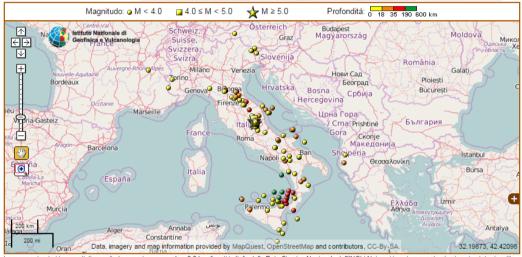

## INGV - EARTHQUAKE INGV - TERREMOTI

La mappa riporta i terremoti di magnitudo superiore o uguale a 2.0 localizzati in Italia dalla Rete Sismica Nazionale dell'INGV. Nei casi in cui un evento sismico sia stato risentito, esso viene comunque riportato nella lista. Informazioni sui terremoti di magnitudo inferiore a 2.0 possono essere estratte dal database ISIDe. Vengono inoltre riportati terremoti rilevanti in altre zone del mondo. I valori delle coordinate ipocentrali e della magnitudo rappresentano la migliore stima con i dati a disposizione al momento. Eventuali nuovi dati canalisi potrebbero far variare le stime attuali della localizzazione e della magnitudo.