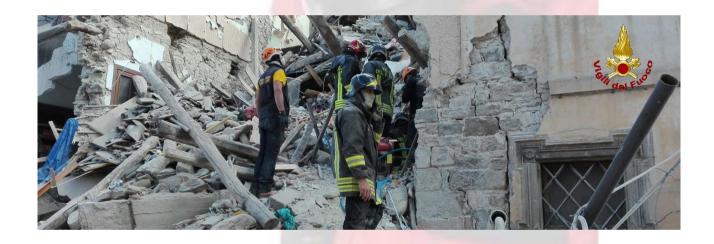

## Click & Read N° 27 - SPECIAL EDITION EARTHQUAKE IN ITALY

24 August 2016

Earthquake in Amatrice, Accumoli, Arquata and Pescara de Tronto (Italy)

A magnitude **6.2** earthquake has struck central Italy, leaving at least (at 08.15 p.m. Italian time) **170 people dead, 200 people missing and 270 people**injured, as rescuers search for survivors.