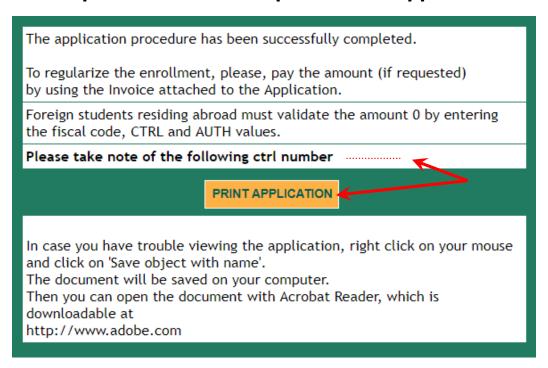

# THE SYSTEM WILL PROVIDE A SUMMARY OF THE DEGREE INSERTED CLICK **NEXT** TO CONTINUE

THE APPLICATION FORM IS COMPLETED. PRINT THE APPLICATION AND **TAKE NOTE OF THE CTRL CODE**. YOU WILL RICEIVE ALSO AN EMAIL AS CONFIRMATION OF YOUR PRE-APPLICATION. NOW THE PROCEDURE NEEDS TO BE VALIDATE.

Please note that at this step the amount to be paid on the application form will be 0.

YOU CAN VALIDATE YOUR PRE-APPLICATION GOING BACK TO THE WEBSITE 'DELPHI'

https://delphi.uniroma2.it/totem/jsp/index.jsp