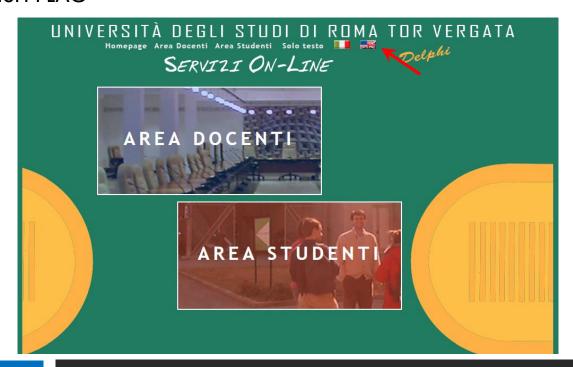

# PRE-SELECTION APPLICATION

DELPHI – INFORMATION SYSTEM
OF THE UNIVERSITY OF ROME TOR VERGATA

GO TO THE WEBSITE 'DELPHI'

https://delphi.uniroma2.it/totem/jsp/index.jsp and select the ENGLISH FLAG

### SELECT THE ENGLISH FLAG