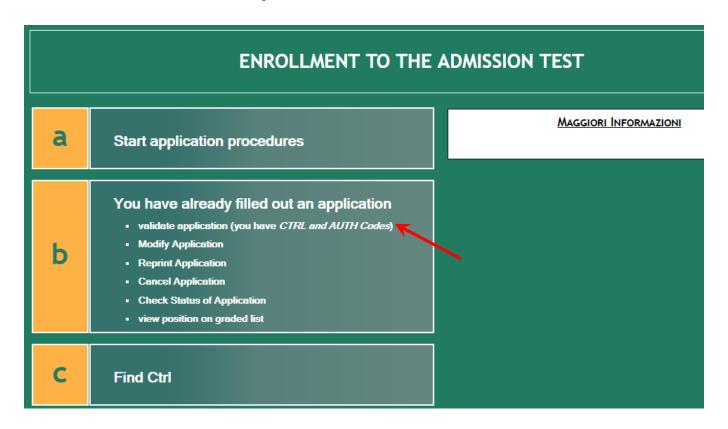

# CLICK ON b. YOU HAVE ALREADY FILLED OUT AN APPLICATION – VALIDATE APPLICATION (you have CTRL and AUTH Codes)

INSERT THE FISCAL CODE (A TEMPORARY FISCAL CODE HAS BEEN GENERATED FOR FOREIGN STUDENTS – IT IS INDICATED UNDER THE BAR CODE OF YOUR APPLICATION REQUEST) AND THE CTRL CODE.