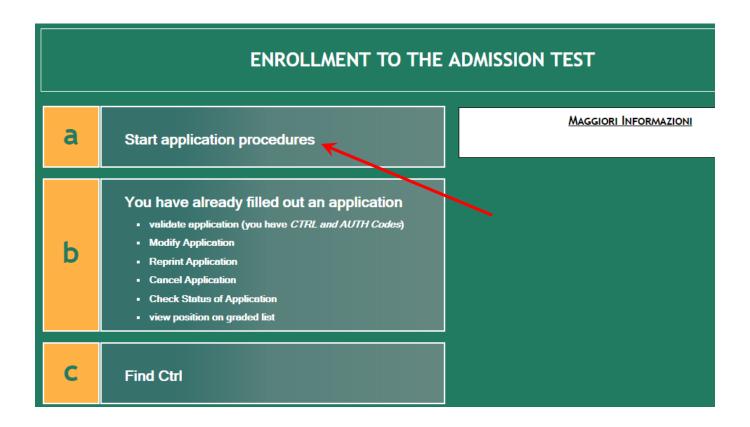

ssion Tests **Enrollment for Compulsary Assessment Tests** Application for Control of Curricular Requirements Assessment Registration Transfer from another University (Admission) Registering for a shortened Degree Course Enrollment in year two and following years (tuition and contributions) **Enrolling Part-time Enrollment in Single Courses** CAREER MANAGEMENT ONLINE (Requirements, services and opportunities for students already enrolled) Training Days Postgraduate Courses Training Courses State Exams **High Training Courses** Erasmus/Exchange Students Preregistration Erasmus/Exchange Students Registration



SELECT 1. SPECIALIZATION
COURSES - MASTER





# CLICK ON 1. ENROLLMENT TO THE ADMISSION TEST FOR THE MASTER/SPECIALIZATION COURSES





### CLICK ON a. START APPLICATION PROCEDURES





### SELECT FACULTY OF ENGINEERING AND THEN CLICK ON NEXT





# SELECT PHW PROTECTION AGAINST CBRNe EVENTS - PROTEZIONE DA EVENTI CBRNe (Corso Base) MASTER I LIVELLO AND THEN CLICK ON NEXT





IF YOU HAVE THE ITALIAN FISCAL CODE, SELECT **POSTI NON RISERVATI**, THEN CLICK ON NEXT

IF YOU ARE A FOREIGN STUDENT WITHOUT AN ITALIAN FISCAL CODE, SELECT CITTADINI STRANIERI RESIDENTI ALL'ESTERO PRIVI DI CODICE FISCALE / FOREIGNER WITHOUT AN ITALIAN FISCAL CODE (CODICE FISCALE), THEN CLICK ON NEXT





FILL OUT THE PRE-SELECTION APPLICATION FORM WITH ALL THE INFORMATION REQUIRED AND CLICK ON **NEXT** TO CONTINUE





# FOR ORGANIZATIONAL REASONS, IT IS BETTER TO INSERT ALSO NOT MANDATORY INFORMATION IF AVAILABLE

| PRE-SELECTION APPLICATION:                                           |