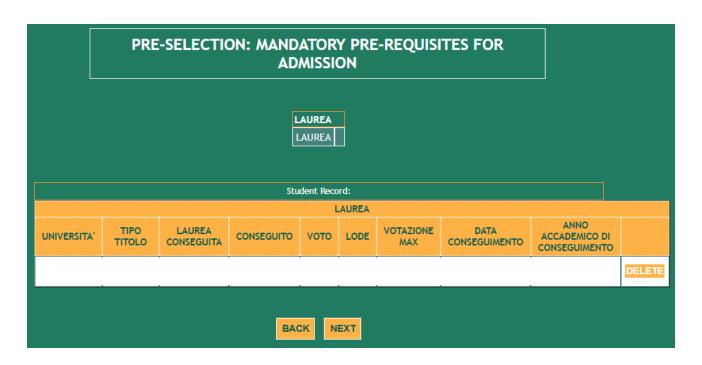

# THE SYSTEM WILL PROVIDE A SUMMARY OF THE DEGREE INSERTED CLICK **NEXT** TO CONTINUE

THE APPLICATION FORM IS COMPLETED. PRINT THE APPLICATION AND **TAKE NOTE OF THE CTRL CODE**. YOU WILL RICEIVE ALSO AN EMAIL AS CONFIRMATION OF YOUR PRE-APPLICATION. NOW THE PROCEDURE NEEDS TO BE VALIDATE.