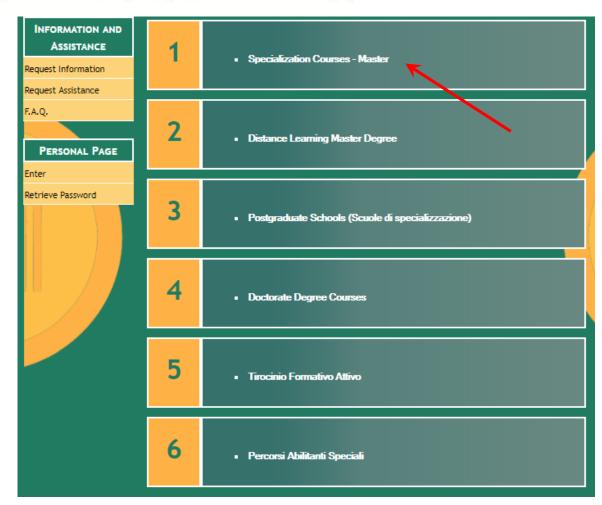

d explosive
Department of Industrial Engineering and School of Medicine and Surgery

## SELECT A. POSTGRADUATE COURSES

Enrolloment for Admission Tests **Enrollment for Compulsary Assessment Tests** Application for Control of Curricular Requirements Assessment Registration Transfer from another University (Admission) Registering for a shortened Degree Course Enrollment in year two and following years (tuition and contributions) **Enrolling Part-time Enrollment in Single Courses** CAREER MANAGEMENT ONLINE (Requirements, services and opportunities for students already enrolled) Training Days Postgraduate Courses Training Courses State Exams **High Training Courses** Erasmus/Exchange Students Preregistration Erasmus/Exchange Students Registration



SELECT 1. SPECIALIZATION
COURSES - MASTER





# CLICK ON 1. ENROLLMENT TO THE ADMISSION TEST FOR THE MASTER/SPECIALIZATION COURSES





# CLICK ON b. YOU HAVE ALREADY FILLED OUT AN APPLICATION – VALIDATE APPLICATION (you have CTRL and AUTH Codes)





INSERT THE FISCAL CODE (A TEMPORARY FISCAL CODE HAS BEEN GENERATED FOR FOREIGN STUDENTS – IT IS INDICATED UNDER THE BAR CODE OF YOUR APPLICATION REQUEST) AND THE CTRL CODE.





# CLICK ON **PAYMENT VALIDATION**. THEN, PRINT THE VALIDATION



### YOUR PRE-APPLICATION IS NOW COMPLETED!



Chemical, Biological, Radiological, Nuclear and explosive Department of Industrial Engineering and School of Medicine and Surgery