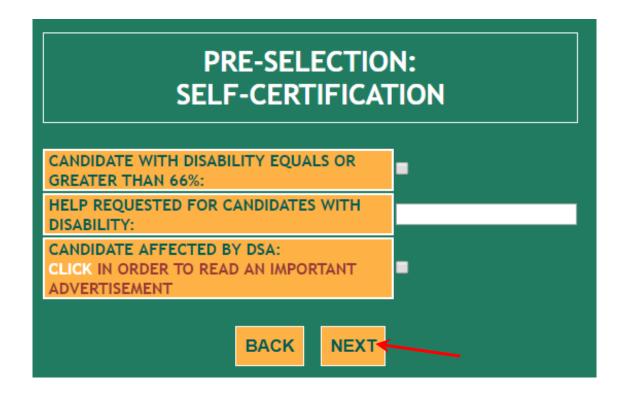

**Level 1** Master Course Protection against CBRNe events

SELECT AN OPTION ONLY IN CASE OF DISABILITIES

PRESS **NEXT** BUTTON TO CONTINUE YOUR PRE-APPLICATION