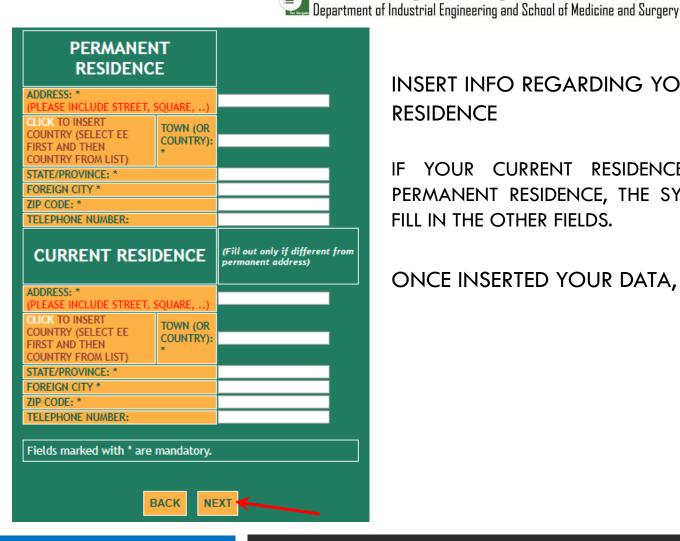

INSERT INFO REGARDING YOUR PERMANENT **RESIDENCE** 

IF YOUR CURRENT RESIDENCE COINCIDES WITH YOUR PERMANENT RESIDENCE, THE SYSTEM WILL AUTOMATICALLY FILL IN THE OTHER FIELDS.

ONCE INSERTED YOUR DATA, CLICK ON **NEXT** 