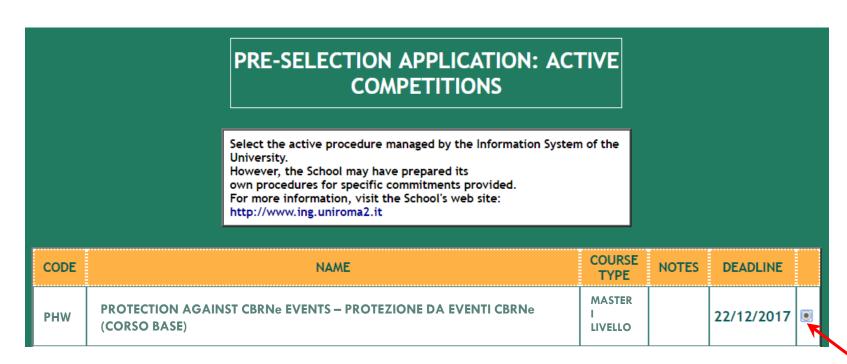

# SELECT PHW PROTECTION AGAINST CBRNe EVENTS - PROTEZIONE DA EVENTI CBRNe (Corso Base) MASTER I LIVELLO AND THEN CLICK ON NEXT

IF YOU HAVE THE ITALIAN FISCAL CODE, SELECT **POSTI NON RISERVATI**, THEN CLICK ON NEXT