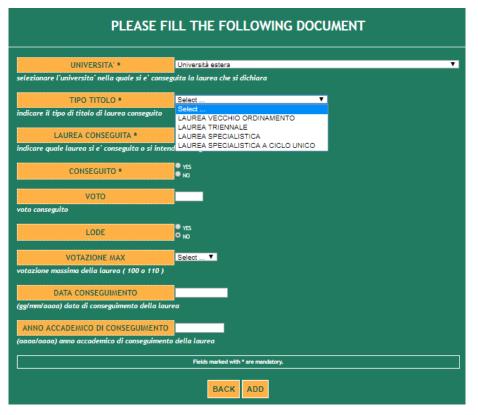

# INSERT INFO ABOUT YOUR DEGREE ('Laurea') AND PRESS NEXT TO CONTINUE

# FILL IN THE FOLLOWING FIELDS AND CLICK ON ADD

#### **FOR FOREIGN STUDENTS:**

UNFORTUNATELY, THE SYSTEM NOW IS ONLY IN ITALIAN. HOWEVER, WE CAN HELP YOU IN FILLING IN THE FORM

<u>UNIVERSITA'</u> - INSERT 'UNIVERSITA' ESTERA' ('foreign University')

<u>TIPO TITOLO</u> – INDICATE THE LEVEL OF DEGREE AWARDED: SELECT 'LAUREA TRIENNALE' IN CASE OF BACHELOR'S DEGREE OR LAUREA SPECIALISTICA FOR MASTER DEGREE

<u>LAUREA CONSEGUITA</u> – ('awarded degree') INDICATE THE TITLE OF DEGREE

CONSEGUITO - ('awarded') - SELECT YES or NO

<u>VOTO</u> – ('score') IT IS JUST ALLOWED THE INSERTION OF SCORE

ACCORDING TO THE ITALIAN SYSTEM (i.e. a score out of 110)

<u>LODE</u> – ('honour') SELECT YES OR NO

 $\underline{\mathsf{VOTAZIONE}\;\mathsf{MAX}} - \texttt{(`maximum score')} - \mathsf{INDICATE}\;\mathsf{WHICH}\;\mathsf{IS}\;\mathsf{THE}$ 

SCORE MAXIMUM ACHIEVABLE (between 100 and 110)

<u>DATA CONSEGUIMENTO</u> - ('date of graduation') - INSERT THE DATE

OF GRADUATION. THE CORRECT FORMAT TO BE USED IS

mm/dd/yyyy

ANNO ACCADEMICO DI CONSEGUIMENTO - ('Academic year of graduation') – INSERT THE ACADEMIC YEAR IN THE FORMAT yyyy/yyyy. FOR EXAMPLE, IF THE DATE OF YOUR GRADUATION IS 20/03/2017 INSERT 2016/2017