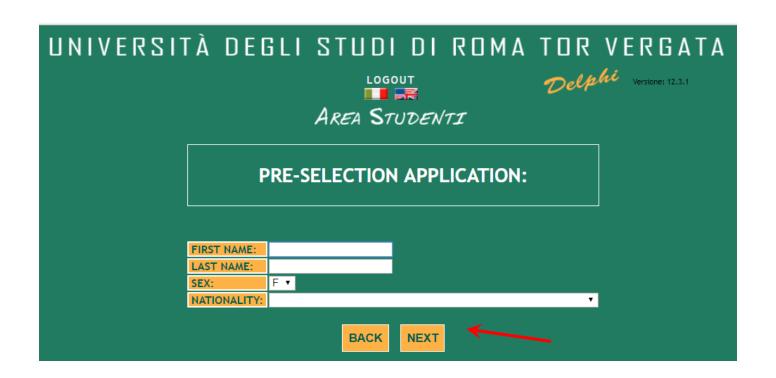

FILL OUT THE PRE-SELECTION APPLICATION FORM WITH ALL THE INFORMATION REQUIRED AND CLICK ON **NEXT** TO CONTINUE

# FOR ORGANIZATIONAL REASONS, IT IS BETTER TO INSERT ALSO NOT MANDATORY INFORMATION IF AVAILABLE

| PRE-SELECTION APPLICATION:                                           |                      |  |  |
|----------------------------------------------------------------------|----------------------|--|--|
| DATE OF BIRTH: * (DD/MM/YYYY)                                        |                      |  |  |
| CLICK TO INSERT COUNTRY (SELECT EE FIRST AND THEN COUNTRY FROM LIST) | COUNTRY<br>OF BIRTH: |  |  |
| STATE/PROVINCE: *                                                    |                      |  |  |
| EMAIL: *  MOBILE NUMBER:  ACCOUNT SKYPE:                             |                      |  |  |
| Fields marked with * are mandatory.                                  |                      |  |  |