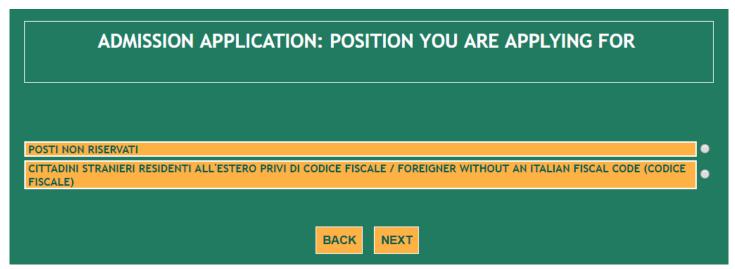

# SELECT PHW PROTECTION AGAINST CBRNe EVENTS - PROTEZIONE DA EVENTI CBRNe (Corso Base) MASTER I LIVELLO AND THEN CLICK ON NEXT

IF YOU HAVE THE ITALIAN FISCAL CODE, SELECT **POSTI NON RISERVATI**, THEN CLICK ON NEXT

IF YOU ARE A FOREIGN STUDENT WITHOUT AN ITALIAN FISCAL CODE, SELECT CITTADINI STRANIERI RESIDENTI ALL'ESTERO PRIVI DI CODICE FISCALE / FOREIGNER WITHOUT AN ITALIAN FISCAL CODE (CODICE FISCALE), THEN CLICK ON NEXT