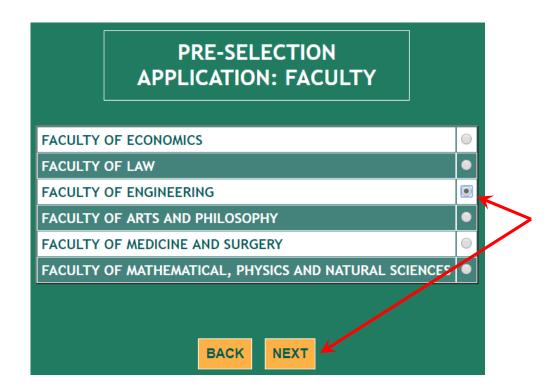

lication for Control of Curricular Requirements Assessment Registration Transfer from another University (Admission) Registering for a shortened Degree Course Enrollment in year two and following years (tuition and contributions) **Enrolling Part-time Enrollment in Single Courses** CAREER MANAGEMENT ONLINE (Requirements, services and opportunities for students already enrolled) Training Days Postgraduate Courses Training Courses State Exams **High Training Courses** Erasmus/Exchange Students Preregistration Erasmus/Exchange Students Registration



SELECT 1. SPECIALIZATION
COURSES - MASTER





# CLICK ON 1. ENROLLMENT TO THE ADMISSION TEST FOR THE MASTER/SPECIALIZATION COURSES





### CLICK ON a. START APPLICATION PROCEDURES





### SELECT FACULTY OF ENGINEERING AND THEN CLICK ON NEXT





# SELECT PHW PROTECTION AGAINST CBRNe EVENTS - PROTEZIONE DA EVENTI CBRNe (Corso Base) MASTER I LIVELLO AND THEN CLICK ON NEXT





IF YOU HAVE THE ITALIAN FISCAL CODE, SELECT **POSTI NON RISERVATI**, THEN CLICK ON NEXT

IF YOU ARE A FOREIGN STUDENT WITHOUT AN ITALIAN FISCAL CODE, SELECT CITTADINI STRANIERI RESIDENTI ALL'ESTERO PRIVI DI CODICE FISCALE / FOREIGNER WITHOUT AN ITALIAN FISCAL CODE (CODICE FISCALE), THEN CLICK ON NEXT





FILL OUT THE PRE-SELECTION APPLICATION FORM WITH ALL THE INFORMATION REQUIRED AND CLICK ON **NEXT** TO CONTINUE





# FOR ORGANIZATIONAL REASONS, IT IS BETTER TO INSERT ALSO NOT MANDATORY INFORMATION IF AVAILABLE

| PRE-SELECTION APPLICATION:                                           |                      |  |  |
|---------------------------------------