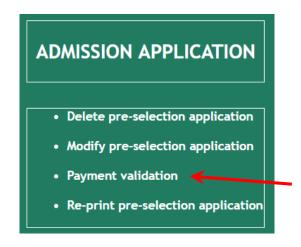

me Enrollment in Single Courses** CAREER MANAGEMENT ONLINE (Requirements, services and opportunities for students already enrolled) Training Days Postgraduate Courses Training Courses State Exams **High Training Courses** Erasmus/Exchange Students Preregistration Erasmus/Exchange Students Registration



SELECT 1. SPECIALIZATION
COURSES - MASTER





# CLICK ON 1. ENROLLMENT TO THE ADMISSION TEST FOR THE MASTER/SPECIALIZATION COURSES





# CLICK ON b. YOU HAVE ALREADY FILLED OUT AN APPLICATION – VALIDATE APPLICATION (you have CTRL and AUTH Codes)





INSERT THE FISCAL CODE (A TEMPORARY FISCAL CODE HAS BEEN GENERATED FOR FOREIGN STUDENTS – IT IS INDICATED UNDER THE BAR CODE OF YOUR APPLICATION REQUEST) AND THE CTRL CODE.





# CLICK ON **PAYMENT VALIDATION**. THEN, PRINT THE VALIDATION



### YOUR PRE-APPLICATION IS NOW COMPLETED!



Chemical, Biological, Radiological, Nuclear and explosive Department of Industrial Engineering and School of Medicine and Surgery