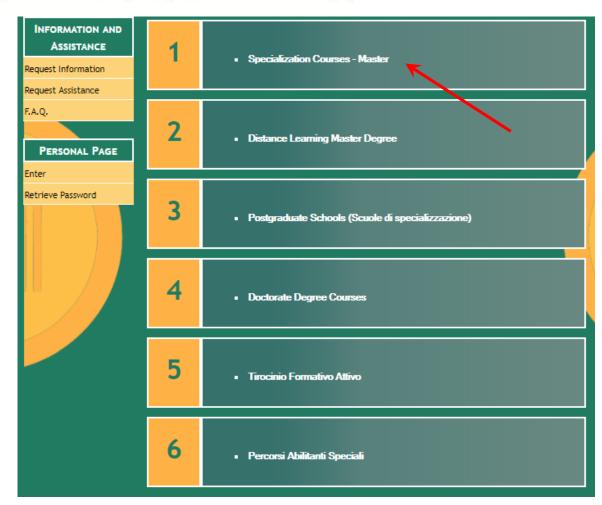

d explosive
Department of Industrial Engineering and School of Medicine and Surgery

## SELECT A. POSTGRADUATE COURSES

Enrolloment for Admission Tests **Enrollment for Compulsary Assessment Tests** Application for Control of Curricular Requirements Assessment Registration Transfer from another University (Admission) Registering for a shortened Degree Course Enrollment in year two and following years (tuition and contributions) **Enrolling Part-time Enrollment in Single Courses** CAREER MANAGEMENT ONLINE (Requirements, services and opportunities for students already enrolled) Training Days Postgraduate Courses Training Courses State Exams **High Training Courses** Erasmus/Exchange Students Preregistration Erasmus/Exchange Students Registration



SELECT 1. SPECIALIZATION
COURSES - MASTER





# CLICK ON 1. ENROLLMENT TO THE ADMISSION TEST FOR THE MASTER/SPECIALIZATION COURSES





### CLICK ON a. START APPLICATION PROCEDURES





### SELECT FACULTY OF ENGINEERING AND THEN CLICK ON NEXT





# SELECT PHW PROTECTION AGAINST CBRNe EVENTS - PROTEZIONE DA EVENTI CBRNe (Corso Base) MASTER I LIVELLO AND THEN CLICK ON NEXT





IF YOU HAVE THE ITALIAN FISCAL CODE, SELECT **POSTI NON RISERVATI**, THEN CLICK ON NEXT

IF YOU ARE A FOREIGN STUDENT WITHOUT AN ITALIAN FISCAL CODE, SELECT CITTADINI STRANIERI RESIDENTI ALL'ESTERO PRIVI DI CODICE FISCALE / FOREIGNER WITHOUT AN ITALIAN FISCAL CODE (CODICE FISCALE), THEN CLICK ON NEXT





FILL OUT THE PRE-SELECTION APPLICATION FORM WITH ALL THE INFORMATION REQUIRED AND CLICK ON **NEXT** TO CONTINUE





# FOR ORGANIZATIONAL REASONS, IT IS BE