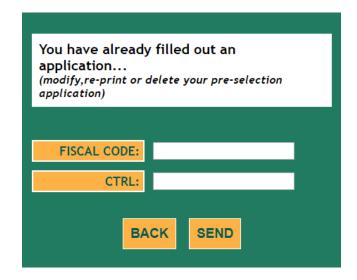

# CLICK ON b. YOU HAVE ALREADY FILLED OUT AN APPLICATION – VALIDATE APPLICATION (you have CTRL and AUTH Codes)

INSERT THE FISCAL CODE (A TEMPORARY FISCAL CODE HAS BEEN GENERATED FOR FOREIGN STUDENTS – IT IS INDICATED UNDER THE BAR CODE OF YOUR APPLICATION REQUEST) AND THE CTRL CODE.