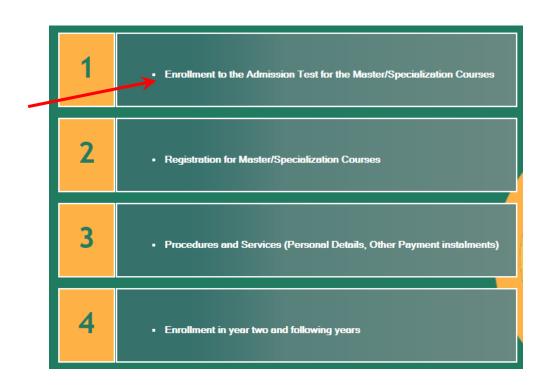

# CLICK ON 1. ENROLLMENT TO THE ADMISSION TEST FOR THE MASTER/SPECIALIZATION COURSES