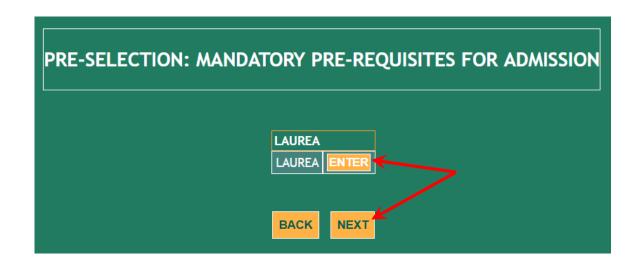

COUNTRY<br>OF BIRTH: |  |  |
| STATE/PROVINCE: *                                                    |                      |  |  |
| EMAIL: *  MOBILE NUMBER:  ACCOUNT SKYPE:                             |                      |  |  |
| Fields marked with * are mandatory.                                  |                      |  |  |



INSERT INFO REGARDING YOUR PERMANENT **RESIDENCE** 

IF YOUR CURRENT RESIDENCE COINCIDES WITH YOUR PERMANENT RESIDENCE, THE SYSTEM WILL AUTOMATICALLY FILL IN THE OTHER FIELDS.

ONCE INSERTED YOUR DATA, CLICK ON **NEXT** 

**Level 1** Master Course Protection against CBRNe events





SELECT AN OPTION ONLY IN CASE OF DISABILITIES

PRESS **NEXT** BUTTON TO CONTINUE YOUR PRE-APPLICATION



# INSERT INFO ABOUT YOUR DEGREE ('Laurea') AND PRESS NEXT TO CONTINUE





# FILL IN THE FOLLOWING FIELDS AND CLICK ON ADD



#### **FOR FOREIGN STUDENTS:**

UNFORTUNATELY, THE SYSTEM NOW IS ONLY IN ITALIAN. HOWEVER, WE CAN HELP YOU IN FILLING IN THE FORM

<u>UNIVERSITA'</u> - INSERT 'UNIVERSITA' ESTERA' ('foreign University')

<u>TIPO TITOLO</u> – INDICATE THE LEVEL OF DEGREE AWARDED: SELECT 'LAUREA TRIENNALE' IN CASE OF BACHELOR'S DEGREE OR LAUREA SPECIALISTICA FOR MASTER DEGREE

<u>LAUREA CONSEGUITA</u> – ('awarded degree') INDICATE THE TITLE OF DEGREE

CONSEGUITO - ('awarded') - SELECT YES or NO

<u>VOTO</u> – ('score') IT IS JUST ALLOWED THE INSERTION OF SCORE

ACCORDING TO THE ITALIAN SYSTEM (i.e. a score out of 110)

<u>LODE</u> – ('honour') SELECT YES OR NO

 $\underline{\mathsf{VOTAZIONE}\;\mathsf{MAX}} - \texttt{(`maximum score')} - \mathsf{INDICATE