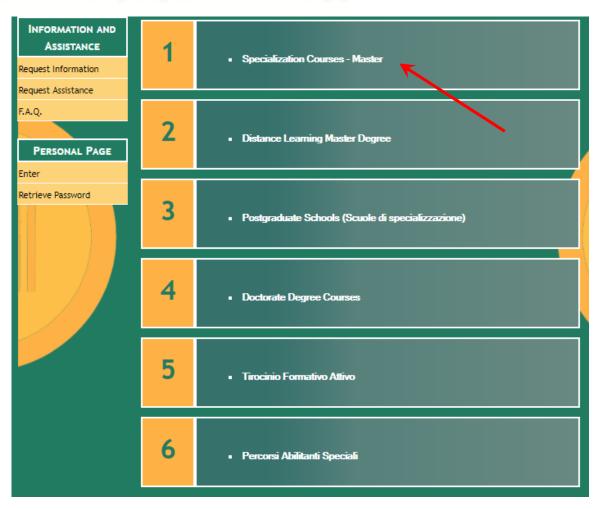

## SELECT 1. SPECIALIZATION COURSES - MASTER

Level 2 Master Course <u>Protection against CBRNe events</u>