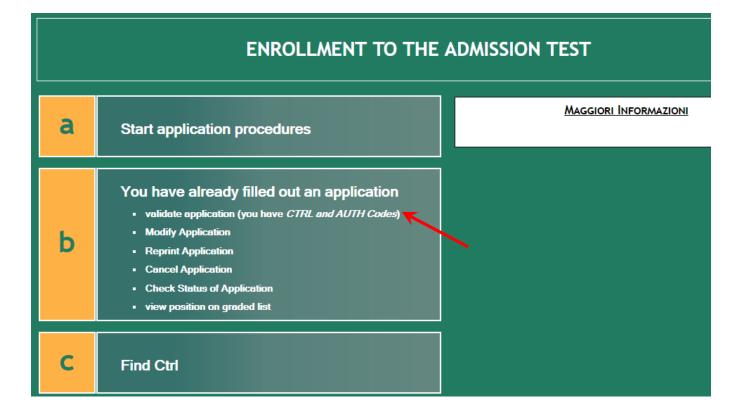

## CLICK ON **b. YOU HAVE ALREADY FILLED OUT AN APPLICATION –** VALIDATE APPLICATION (you have CTRL and AUTH Codes)

Level 2 Master Course <u>Protection against CBRNe events</u>