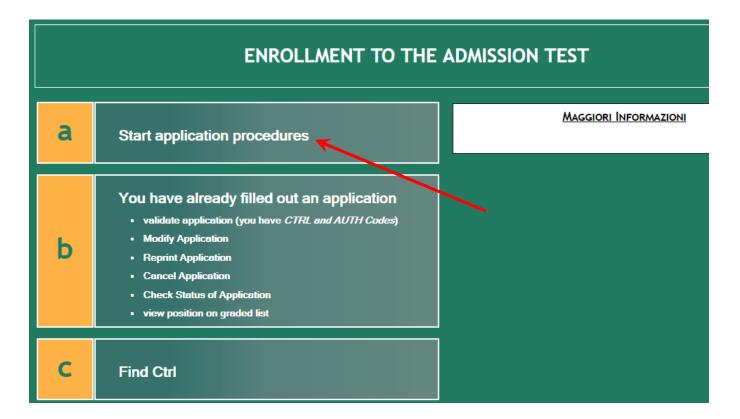

## CLICK ON a. START APPLICATION PROCEDURES

Level 2 Master Course <u>Protection against CBRNe events</u>