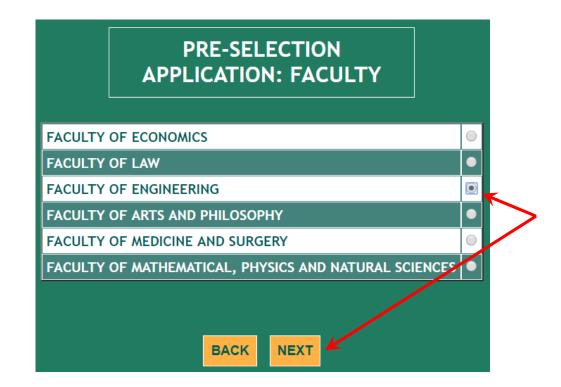

### SELECT FACULTY OF ENGINEERING AND THEN CLICK ON NEXT

Level 2 Master Course Protection against CBRNe events