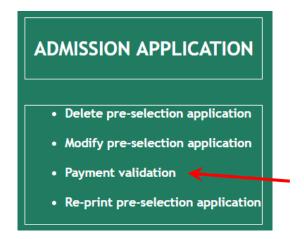

Master Course <u>Protection against CBRNe events</u>



## SELECT 1. SPECIALIZATION COURSES - MASTER



Level 2 Master Course <u>Protection against CBRNe events</u>



## CLICK ON 1. ENROLLMENT TO THE ADMISSION TEST FOR THE MASTER/SPECIALIZATION COURSES



Level 2 Master Course <u>Protection against CBRNe events</u>



## CLICK ON **b. YOU HAVE ALREADY FILLED OUT AN APPLICATION –** VALIDATE APPLICATION (you have CTRL and AUTH Codes)



Level 2 Master Course <u>Protection against CBRNe events</u>



## INSERT THE FISCAL CODE (A TEMPORARY FISCAL CODE HAS BEEN GENERATED FOR FOREIGN STUDENTS – IT IS INDICATED UNDER THE BAR CODE OF YOUR APPLICATION REQUEST) AND THE CTRL CODE.



Level 2 Master Course Protection against CBRNe events



## CLICK ON PAYMENT VALIDATION. THEN, PRINT THE VALIDATION



## YOUR PRE-APPLICATION IS NOW COMPLETED!

Level 2 Master Course Protection against CBRNe events





SECRETARIAT International Master Courses in Protection against CBRNe events

info@mastercbrn.it

Phone: +39 06 7259 7201

## www.mastercbrn.com



Level 2 Master Course <u>Protection against CBRNe events</u>