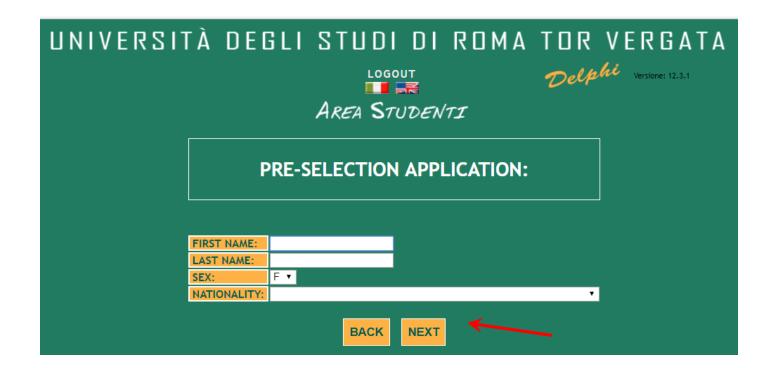

## FILL OUT THE PRE-SELECTION APPLICATION FORM WITH ALL THE INFORMATION REQUIRED AND CLICK ON **NEXT** TO CONTINUE

Level 2 Master Course <u>Protection against CBRNe events</u>

## FOR ORGANIZATIONAL REASONS, IT IS BETTER TO INSERT ALSO NOT MANDATORY INFORMATION IF AVAILABLE

| PRE-SELECTION APPLICATION:                                                    |                           |  |  |  |  |  |
|-------------------------------------------------------------------------------|---------------------------|--|--|--|--|--|
| DATE OF BIRTH: *<br>(DD/MM/YYYY)                                              |                           |  |  |  |  |  |
| CLICK TO INSERT<br>COUNTRY (SELECT EE<br>FIRST AND THEN<br>COUNTRY FROM LIST) | COUNTRY<br>OF BIRTH:<br>* |  |  |  |  |  |
| STATE/PROVINCE: *                                                             |                           |  |  |  |  |  |
| EMAIL: *<br>MOBILE NUMBER:                                                    |                           |  |  |  |  |  |
| ACCOUNT SKYPE:                                                                |                           |  |  |  |  |  |
| Fields marked with * are                                                      | e mandatory.              |  |  |  |  |  |