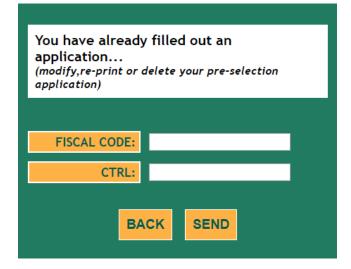

## INSERT THE FISCAL CODE (A TEMPORARY FISCAL CODE HAS BEEN GENERATED FOR FOREIGN STUDENTS – IT IS INDICATED UNDER THE BAR CODE OF YOUR APPLICATION REQUEST) AND THE CTRL CODE.

Level 2 Master Course Protection against CBRNe events