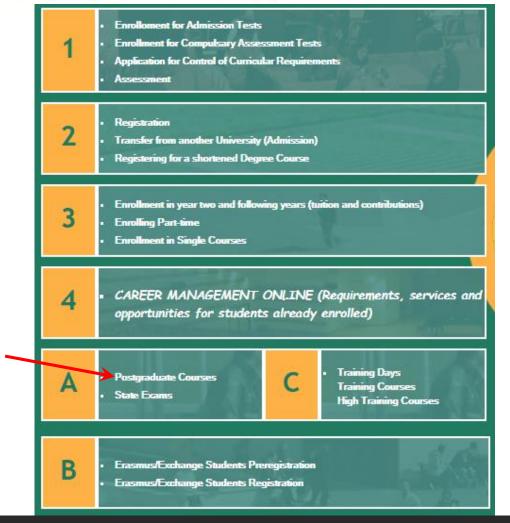

## SELECT A. POSTGRADUATE COURSES

Level 2 Master Course <u>Protection against CBRNe events</u>