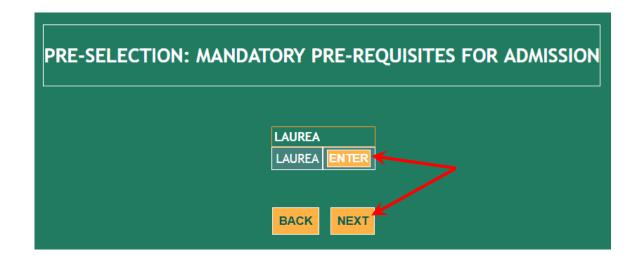

## INSERT INFO ABOUT YOUR DEGREE ('Laurea') AND PRESS **NEXT** TO CONTINUE

Level 2 Master Course <u>Protection against CBRNe events</u>