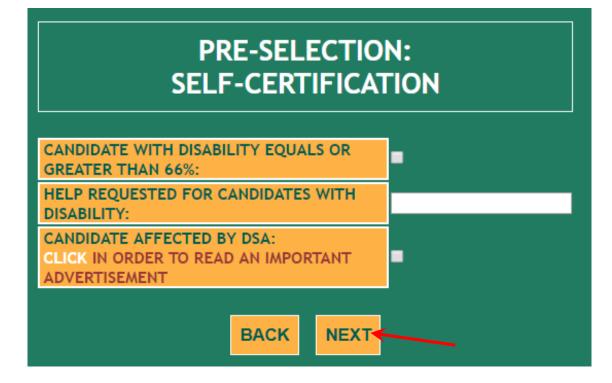

## ONCE INSERTED YOUR DATA, CLICK ON NEXT

Level 2 Master Course <u>Protection against CBRNe events</u>

SELECT AN OPTION ONLY IN CASE OF DISABILITIES

PRESS **NEXT** BUTTON TO CONTINUE YOUR PRE-APPLICATION