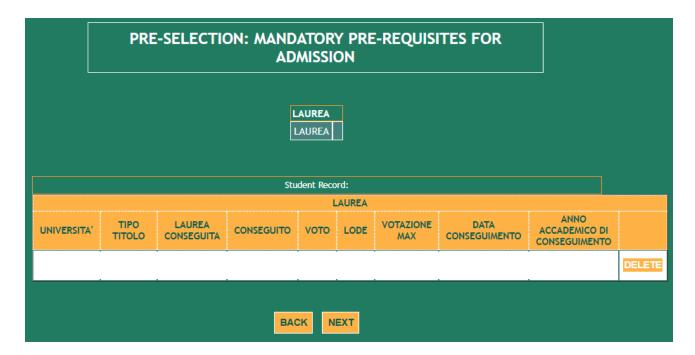

## FILL IN THE FOLLOWING FIELDS AND CLICK ON **ADD**

#### PLEASE FILL THE FOLLOWING DOCUMENT

| UNIVERSITA' *                                    | Università estera                                  |
|--------------------------------------------------|----------------------------------------------------|
| lezionare l'universita' nella quale si e' conse  | guita la laurea che si dichiara                    |
| TIPO TITOLO *                                    | Select                                             |
| ndicare il tipo di titolo di laurea conseguito   | Select LAUREA VECCHIO ORDINAMENTO LAUREA TRIENNALE |
| LAUREA CONSEGUITA *                              | LAUREA SPECIALISTICA                               |
| ndicare quale laurea si e' conseguita o si inter | AUREA SPECIALISTICA A CICLO UNICO                  |
| CONSEGUITO *                                     | NO<br>AE2                                          |
| VOTO                                             |                                                    |
| roto conseguito                                  |                                                    |
| LODE                                             | ● YES<br>© NO                                      |
| VOTAZIONE MAX                                    | Select 🔨                                           |
| otazione massima della laurea ( 100 o 110 )      |                                                    |
| DATA CONSEGUIMENTO                               |                                                    |
| gg/mm/aaaa) data di conseguimento della lau      | rea                                                |
| ANNO ACCADEMICO DI CONSEGUIMENTO                 |                                                    |
| aaaa/aaaa) anno accademico di conseguiment       | to della laurea                                    |
|                                                  | Fields marked with * are mandatory.                |
|                                                  | The as the rest what all the head of y.            |
|                                                  | BACK ADD                                           |
|                                                  |                                                    |

## THE SYSTEM WILL PROVIDE A SUMMARY OF THE DEGREE INSERTED