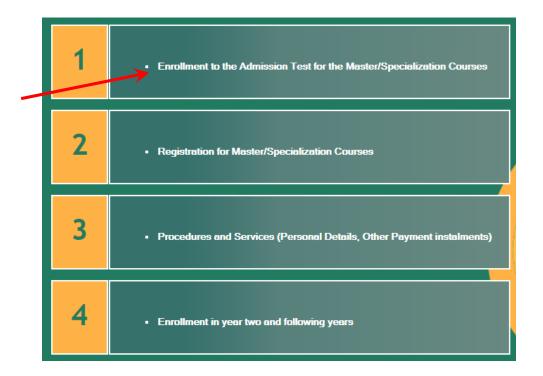

## CLICK ON 1. ENROLLMENT TO THE ADMISSION TEST FOR THE MASTER/SPECIALIZATION COURSES

Level 2 Master Course <u>Protection against CBRNe events</u>