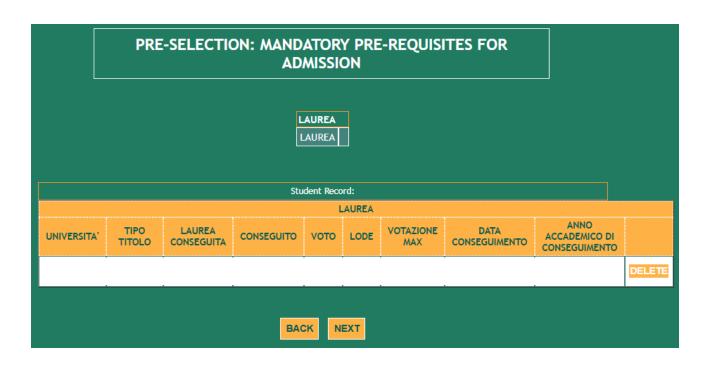

## THE SYSTEM WILL PROVIDE A SUMMARY OF THE DEGREE INSERTED CLICK **NEXT** TO CONTINUE

THE APPLICATION FORM IS COMPLETED. PRINT THE APPLICATION AND TAKE NOTE OF THE CTRL CODE. YOU WILL RICEIVE ALSO AN EMAIL AS CONFIRMATION OF YOUR PRE-APPLICATION, NOW THE PROCEDURE NEEDS TO BE VALIDATE.