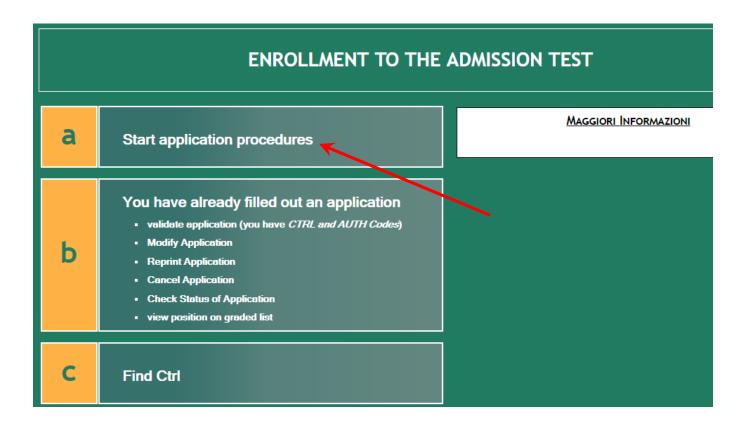

ion Tests **Enrollment for Compulsary Assessment Tests** Application for Control of Curricular Requirements Assessment Registration Transfer from another University (Admission) Registering for a shortened Degree Course Enrollment in year two and following years (tuition and contributions) **Enrolling Part-time Enrollment in Single Courses** CAREER MANAGEMENT ONLINE (Requirements, services and opportunities for students already enrolled) Training Days Postgraduate Courses Training Courses State Exams **High Training Courses** Erasmus/Exchange Students Preregistration Erasmus/Exchange Students Registration



SELECT 1. SPECIALIZATION
COURSES - MASTER





## CLICK ON 1. ENROLLMENT TO THE ADMISSION TEST FOR THE MASTER/SPECIALIZATION COURSES





#### CLICK ON a. START APPLICATION PROCEDURES





#### SELECT FACULTY OF ENGINEERING AND THEN CLICK ON NEXT





# SELECT PHW PROTECTION AGAINST CBRNe EVENTS - PROTEZIONE DA EVENTI CBRNe (Corso Base) MASTER I LIVELLO AND THEN CLICK ON NEXT





IF YOU HAVE THE ITALIAN FISCAL CODE, SELECT **POSTI NON RISERVATI**, THEN CLICK ON NEXT

IF YOU ARE A FOREIGN STUDENT WITHOUT AN ITALIAN FISCAL CODE, SELECT CITTADINI STRANIERI RESIDENTI ALL'ESTERO PRIVI DI CODICE FISCALE / FOREIGNER WITHOUT AN ITALIAN FISCAL CODE (CODICE FISCALE), THEN CLICK ON NEXT





FILL OUT THE PRE-SELECTION APPLICATION FORM WITH ALL THE INFORMATION REQUIRED AND CLICK ON **NEXT** TO CONTINUE





## FOR ORGANIZATIONAL REASONS, IT IS BETTER TO INSERT ALSO NOT MANDATORY INFORMATION IF AVAILABLE

| PRE-SELECTION APPLICATION:                                           |