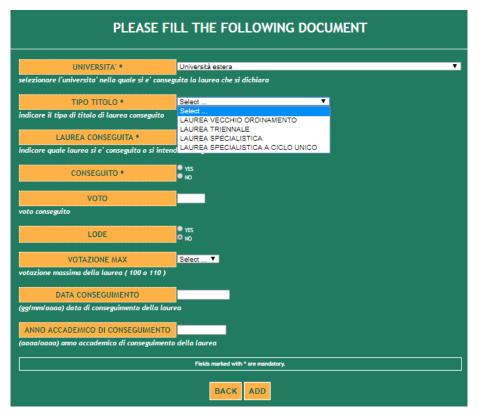

## FILL THE FOLLOWING FIELDS AND CLICK ON **ADD**

#### **FOR FOREIGN STUDENTS:**

UNFORTUNATELY, THE SYSTEM NOW IS ONLY IN ITALIAN. SO, WE CAN HELP YOU IN FILLING THE FORM

<u>UNIVERSITA'</u> - INSERT 'UNIVERSITA' ESTERA' ('foreign University')
<u>TIPO TITOLO</u> – INDICATE THE LEVEL OF DEGREE AWARDED: SELECT 'LAUREA TRIENNALE' IN CASE OF BACHELOR'S DEGREE OR LAUREA SPECIALISTICA FOR MASTER DEGREE

<u>LAUREA CONSEGUITA</u> – ('awarded degree') INDICATE THE TITLE OF DEGREE

CONSEGUITO - ('awarded') - SELECT YES or NO

<u>VOTO</u> – ('score') IT IS JUST ALLOWED THE INSERTION OF SCORE

ACCORDING TO THE ITALIAN SYSTEM

LODE - ('honour') SELECT YES OR NO

<u>VOTAZIONE MAX</u> – ('score maximum') – INDICATE WHICH IS THE SCORE MAXIMUM ACHIEVABLE

<u>DATA CONSEGUIMENTO</u> - ('date of graduation') - INSERT THE DATE OF GRADUATION. THE CORRECT FORMAT TO BE USED IS mm/dd/yyyy

<u>ANNO ACCADEMICO DI CONSEGUIMENTO</u> - ('Academic year of graduation') – INSERT THE ACADEMIC YEAR IN THE FORMAT yyyy/yyyy. FOR EXAMPLE, IF THE DATE OF YOUR GRADUATION IS 20/03/2017 INSERT 2016/2017