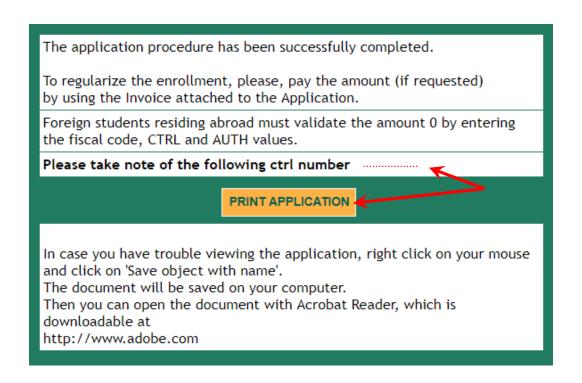

## THE SYSTEM WILL PROVIDE A SUMMARY OF THE DEGREE INSERTED CLICK **NEXT** TO CONTINUE

THE APPLICATION FORM IS COMPLETED. PRINT THE APPLICATION AND TAKE NOTE OF THE CTRL CODE. YOU WILL RICEIVE ALSO AN EMAIL AS CONFIRMATION OF YOUR PRE-APPLICATION, NOW THE PROCEDURE NEEDS TO BE VALIDATE.