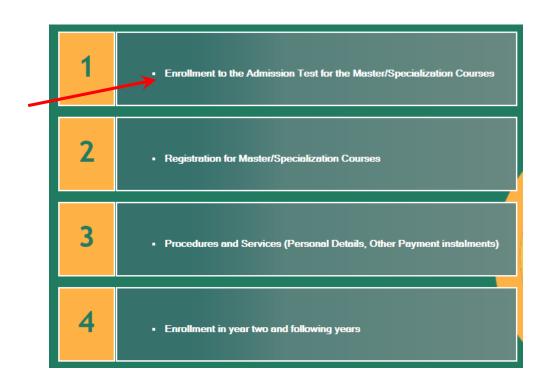

## CLICK ON 1. ENROLLMENT TO THE ADMISSION TEST FOR THE MASTER/SPECIALIZATION COURSES