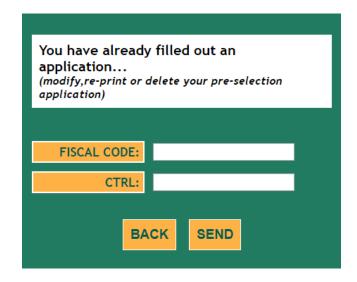

## CLICK ON b. YOU HAVE ALREADY FILLED OUT AN APPLICATION – VALIDATE APPLICATION (you have CTRL and AUTH Codes)

INSERT THE FISCAL CODE (A TEMPORARY FISCAL CODE HAS BEEN GENERATED FOR FOREIGN STUDENTS – IT IS INDICATED UNDER THE BAR CODE OF YOUR APPLICATION REQUEST) AND THE CTRL CODE