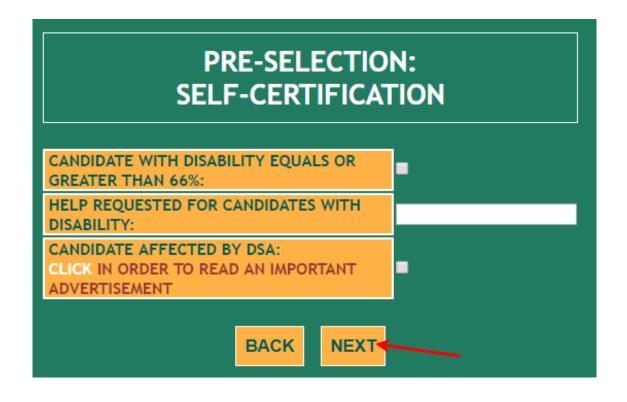

SELECT AN OPTION ONLY IN CASE OF DISABILITIES

PRESS **NEXT** BUTTON TO CONTINUE YOUR PRE-APPLICATION