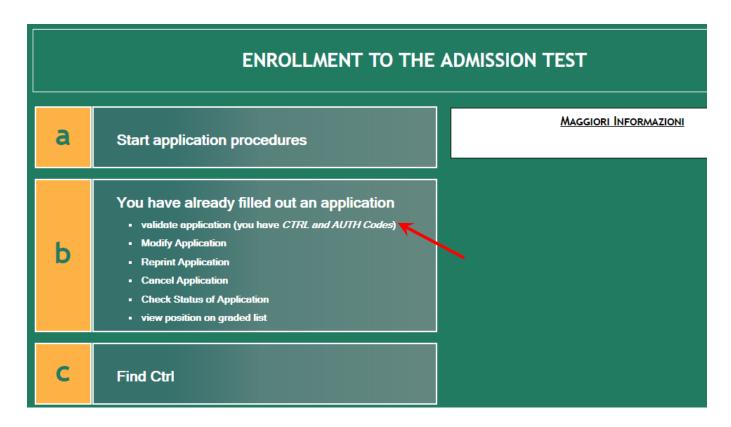

#### CLICK ON a. START APPLICATION PROCEDURES

## CLICK ON b. YOU HAVE ALREADY FILLED OUT AN APPLICATION – VALIDATE APPLICATION (you have CTRL and AUTH Codes)

INSERT THE FISCAL CODE (A TEMPORARY FISCAL CODE HAS BEEN GENERATED FOR FOREIGN STUDENTS – IT IS INDICATED UNDER THE BAR CODE OF YOUR APPLICATION REQUEST) AND THE CTRL CODE