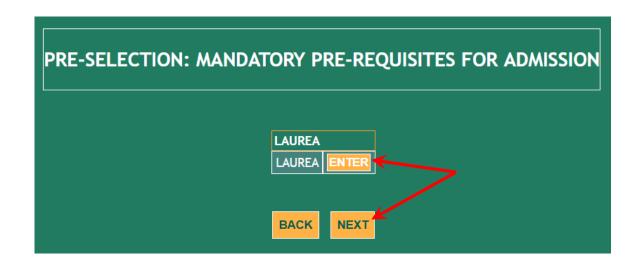

T COUNTRY (SELECT EE FIRST AND THEN COUNTRY FROM LIST) | COUNTRY<br>OF BIRTH: |  |  |
| STATE/PROVINCE: *                                                    |                      |  |  |
| EMAIL: *  MOBILE NUMBER:  ACCOUNT SKYPE:                             |                      |  |  |
| Fields marked with * are mandatory.                                  |                      |  |  |



INSERT INFO REGARDING YOUR PERMANENT **RESIDENCE** 

IF YOUR CURRENT RESIDENCE COINCIDES WITH YOUR PERMANENT RESIDENCE, THE SYSTEM WILL AUTOMATICALLY FILL IN THE OTHER FIELDS.

ONCE INSERTED YOUR DATA, CLICK ON **NEXT** 





SELECT AN OPTION ONLY IN CASE OF DISABILITIES

PRESS **NEXT** BUTTON TO CONTINUE YOUR PRE-APPLICATION



#### INSERT INFO ABOUT YOUR DEGREE ('Laurea') AND PRESS NEXT TO CONTINUE





## FILL THE FOLLOWING FIELDS AND CLICK ON **ADD**



#### **FOR FOREIGN STUDENTS:**

UNFORTUNATELY, THE SYSTEM NOW IS ONLY IN ITALIAN. SO, WE CAN HELP YOU IN FILLING THE FORM

<u>UNIVERSITA'</u> - INSERT 'UNIVERSITA' ESTERA' ('foreign University')
<u>TIPO TITOLO</u> – INDICATE THE LEVEL OF DEGREE AWARDED: SELECT 'LAUREA TRIENNALE' IN CASE OF BACHELOR'S DEGREE OR LAUREA SPECIALISTICA FOR MASTER DEGREE

<u>LAUREA CONSEGUITA</u> – ('awarded degree') INDICATE THE TITLE OF DEGREE

CONSEGUITO - ('awarded') - SELECT YES or NO

<u>VOTO</u> – ('score') IT IS JUST ALLOWED THE INSERTION OF SCORE

ACCORDING TO THE ITALIAN SYSTEM

LODE - ('honour') SELECT YES OR NO

<u>VOTAZIONE MAX</u> – ('score maximum') – INDICATE WHICH IS THE SCORE MAXIMUM ACHIEVABLE

<u>DATA CONSEGUIMENTO</u> - ('date of gradu