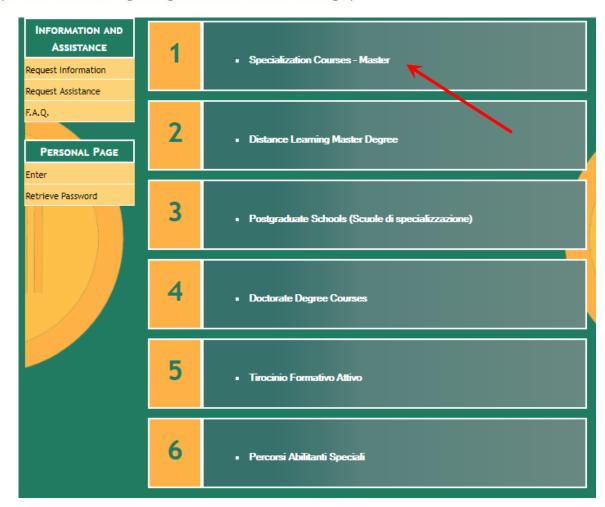

explosive
Department of Industrial Engineering and School of Medicine and Surgery

#### SELECT A. POSTGRADUATE COURSES

Enrolloment for Admission Tests **Enrollment for Compulsary Assessment Tests** Application for Control of Curricular Requirements Assessment Registration Transfer from another University (Admission) Registering for a shortened Degree Course Enrollment in year two and following years (tuition and contributions) **Enrolling Part-time Enrollment in Single Courses** CAREER MANAGEMENT ONLINE (Requirements, services and opportunities for students already enrolled) Training Days Postgraduate Courses Training Courses State Exams **High Training Courses** Erasmus/Exchange Students Preregistration Erasmus/Exchange Students Registration



SELECT 1. SPECIALIZATION
COURSES - MASTER





## CLICK ON 1. ENROLLMENT TO THE ADMISSION TEST FOR THE MASTER/SPECIALIZATION COURSES





#### CLICK ON a. START APPLICATION PROCEDURES





#### SELECT FACULTY OF ENGINEERING AND THEN CLICK ON NEXT





# SELECT PHW PROTECTION AGAINST CBRNe EVENTS - PROTEZIONE DA EVENTI CBRNe (Corso Base) MASTER I LIVELLO AND THEN CLICK ON NEXT





IF YOU HAVE THE ITALIAN FISCAL CODE, SELECT **POSTI NON RISERVATI**, THEN CLICK ON NEXT

IF YOU ARE A FOREIGN STUDENT WITHOUT AN ITALIAN FISCAL CODE, SELECT CITTADINI STRANIERI RESIDENTI ALL'ESTERO PRIVI DI CODICE FISCALE / FOREIGNER WITHOUT AN ITALIAN FISCAL CODE (CODICE FISCALE), THEN CLICK ON NEXT





FILL OUT THE PRE-SELECTION APPLICATION FORM WITH ALL THE INFORMATION REQUIRED AND CLICK ON **NEXT** TO CONTINUE





## FOR ORGANIZATIONAL REASONS, IT I