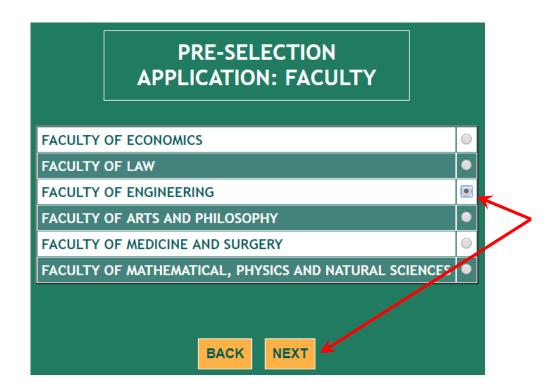

ation for Control of Curricular Requirements Assessment Registration Transfer from another University (Admission) Registering for a shortened Degree Course Enrollment in year two and following years (tuition and contributions) **Enrolling Part-time Enrollment in Single Courses** CAREER MANAGEMENT ONLINE (Requirements, services and opportunities for students already enrolled) Training Days Postgraduate Courses Training Courses State Exams **High Training Courses** Erasmus/Exchange Students Preregistration Erasmus/Exchange Students Registration



SELECT 1. SPECIALIZATION
COURSES - MASTER





## CLICK ON 1. ENROLLMENT TO THE ADMISSION TEST FOR THE MASTER/SPECIALIZATION COURSES





#### CLICK ON a. START APPLICATION PROCEDURES





#### SELECT FACULTY OF ENGINEERING AND THEN CLICK ON NEXT





# SELECT PHW PROTECTION AGAINST CBRNe EVENTS - PROTEZIONE DA EVENTI CBRNe (Corso Base) MASTER I LIVELLO AND THEN CLICK ON NEXT





IF YOU HAVE THE ITALIAN FISCAL CODE, SELECT **POSTI NON RISERVATI**, THEN CLICK ON NEXT

IF YOU ARE A FOREIGN STUDENT WITHOUT AN ITALIAN FISCAL CODE, SELECT CITTADINI STRANIERI RESIDENTI ALL'ESTERO PRIVI DI CODICE FISCALE / FOREIGNER WITHOUT AN ITALIAN FISCAL CODE (CODICE FISCALE), THEN CLICK ON NEXT





FILL OUT THE PRE-SELECTION APPLICATION FORM WITH ALL THE INFORMATION REQUIRED AND CLICK ON **NEXT** TO CONTINUE





## FOR ORGANIZATIONAL REASONS, IT IS BETTER TO INSERT ALSO NOT MANDATORY INFORMATION IF AVAILABLE

| PRE-SELECTION APPLICATION:                                           |                      |  |  |
|--------------------------------------