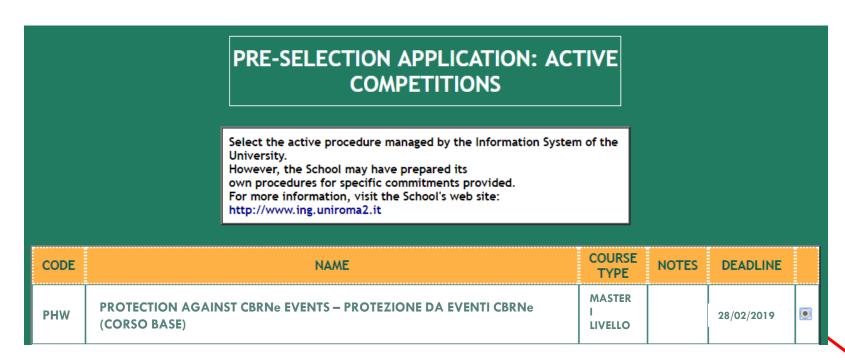

# SELECT PHW PROTECTION AGAINST CBRNe EVENTS - PROTEZIONE DA EVENTI CBRNe (Corso Base) MASTER I LIVELLO AND THEN CLICK ON NEXT

IF YOU HAVE THE ITALIAN FISCAL CODE, SELECT **POSTI NON RISERVATI**, THEN CLICK ON NEXT