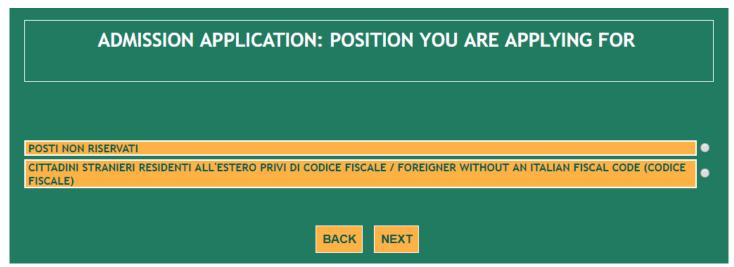

# SELECT PHW PROTECTION AGAINST CBRNe EVENTS - PROTEZIONE DA EVENTI CBRNe (Corso Base) MASTER I LIVELLO AND THEN CLICK ON NEXT

IF YOU HAVE THE ITALIAN FISCAL CODE, SELECT **POSTI NON RISERVATI**, THEN CLICK ON NEXT

IF YOU ARE A FOREIGN STUDENT WITHOUT AN ITALIAN FISCAL CODE, SELECT CITTADINI STRANIERI RESIDENTI ALL'ESTERO PRIVI DI CODICE FISCALE / FOREIGNER WITHOUT AN ITALIAN FISCAL CODE (CODICE FISCALE), THEN CLICK ON NEXT