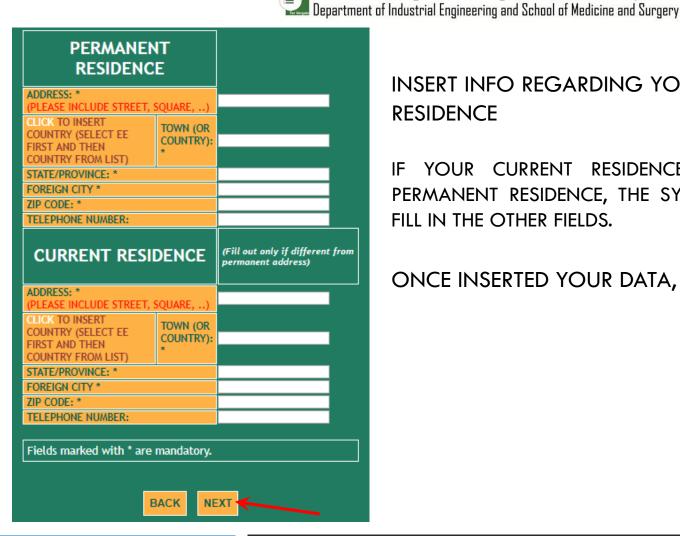

INSERT INFO REGARDING YOUR PERMANENT **RESIDENCE** 

IF YOUR CURRENT RESIDENCE COINCIDES WITH YOUR PERMANENT RESIDENCE, THE SYSTEM WILL AUTOMATICALLY FILL IN THE OTHER FIELDS.

ONCE INSERTED YOUR DATA, CLICK ON **NEXT** 