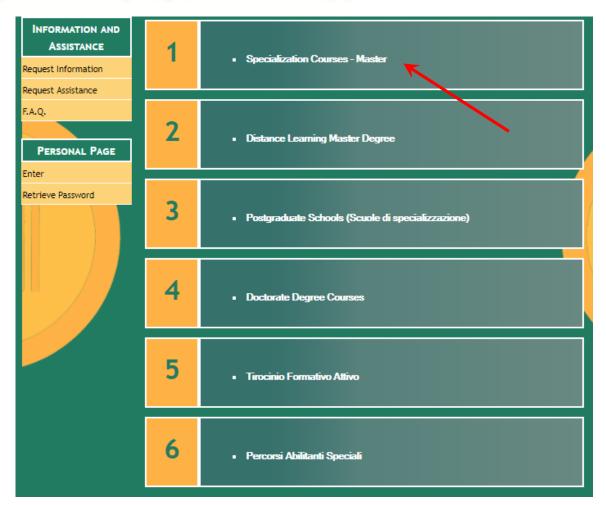

#### SELECT A. POSTGRADUATE COURSES

Enrolloment for Admission Tests **Enrollment for Compulsary Assessment Tests** Application for Control of Curricular Requirements Assessment Registration Transfer from another University (Admission) Registering for a shortened Degree Course Enrollment in year two and following years (tuition and contributions) **Enrolling Part-time Enrollment in Single Courses** CAREER MANAGEMENT ONLINE (Requirements, services and opportunities for students already enrolled) Training Days Postgraduate Courses Training Courses State Exams **High Training Courses** Erasmus/Exchange Students Preregistration Erasmus/Exchange Students Registration

SELECT 1. SPECIALIZATION
COURSES - MASTER