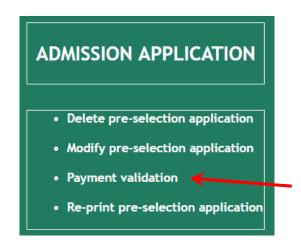

ons) **Enrolling Part-time Enrollment in Single Courses** CAREER MANAGEMENT ONLINE (Requirements, services and opportunities for students already enrolled) Training Days Postgraduate Courses Training Courses State Exams **High Training Courses** Erasmus/Exchange Students Preregistration Erasmus/Exchange Students Registration



SELECT 1. SPECIALIZATION
COURSES - MASTER





## CLICK ON 1. ENROLLMENT TO THE ADMISSION TEST FOR THE MASTER/SPECIALIZATION COURSES





## CLICK ON b. YOU HAVE ALREADY FILLED OUT AN APPLICATION – VALIDATE APPLICATION (you have CTRL and AUTH Codes)





INSERT THE FISCAL CODE (A TEMPORARY FISCAL CODE HAS BEEN GENERATED FOR FOREIGN STUDENTS – IT IS INDICATED UNDER THE BAR CODE OF YOUR APPLICATION REQUEST) AND THE CTRL CODE





#### CLICK ON **PAYMENT VALIDATION**



#### YOUR PRE-APPLICATION IS NOW COMPLETED!



Chemical, Biological, Radiological, Nuclear and explosive Department of Industrial Engineering and School of Medicine and Surgery