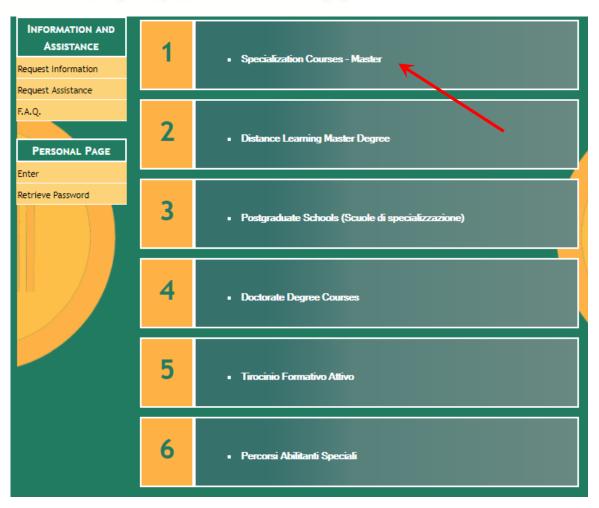

## SELECT 1. SPECIALIZATION COURSES - MASTER

Level 2 Master Course <u>Protection against CBRNe events</u>