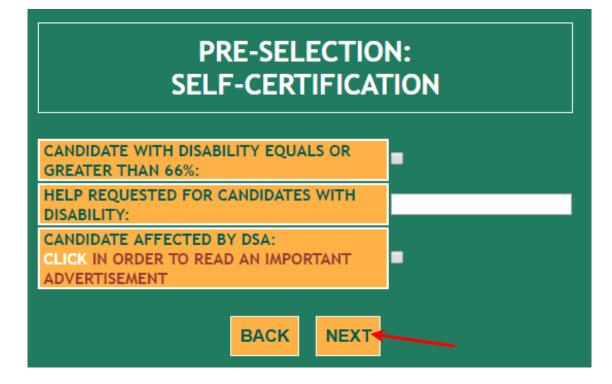

## ONCE INSERTED YOUR DATA, CLICK ON NEXT

Level 2 Master Course Protection against CBRNe events

SELECT AN OPTION ONLY IN CASE OF DISABILITIES

PRESS **NEXT** BUTTON TO CONTINUE YOUR PRE-APPLICATION

Level 2 Master Course Protection against CBRNe events