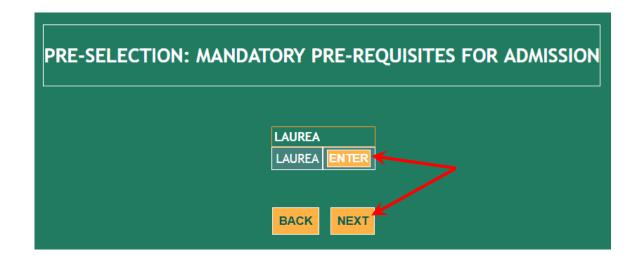

## INSERT INFO ABOUT YOUR DEGREE ('Laurea') AND PRESS **NEXT** TO CONTINUE

Level 2 Master Course <u>Protection against CBRNe events</u>

## FILL IN THE FOLLOWING FIELDS AND CLICK ON **ADD**