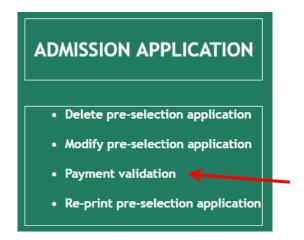

Master Course <u>Protection against CBRNe events</u>



## SELECT 1. SPECIALIZATION COURSES - MASTER



Level 2 Master Course <u>Protection against CBRNe events</u>



## CLICK ON 1. ENROLLMENT TO THE ADMISSION TEST FOR THE MASTER/SPECIALIZATION COURSES



Level 2 Master Course <u>Protection against CBRNe events</u>



## CLICK ON **b. YOU HAVE ALREADY FILLED OUT AN APPLICATION –** VALIDATE APPLICATION (you have CTRL and AUTH Codes)



Level 2 Master Course <u>Protection against CBRNe events</u>



## INSERT THE FISCAL CODE (A TEMPORARY FISCAL CODE HAS BEEN GENERATED FOR FOREIGN STUDENTS – IT IS INDICATED UNDER THE BAR CODE OF YOUR APPLICATION REQUEST) AND THE CTRL CODE.



Level 2 Master Course Protection against CBRNe events



## CLICK ON PAYMENT VALIDATION. THEN, PRINT THE VALIDATION



## YOUR PRE-APPLICATION IS NOW COMPLETED!

Level 2 Master Course Protection against CBRNe events





SECRETARIAT International Master Courses in Protection against CBRNe events

info@mastercbrn.it

Phone: +39 06 7259 7201

## www.mastercbrn.com



Level 2 Master Course <u>Protection against CBRNe events</u>