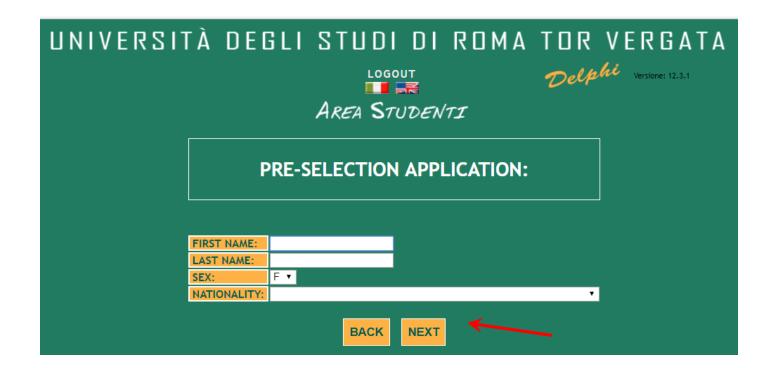

## FILL OUT THE PRE-SELECTION APPLICATION FORM WITH ALL THE INFORMATION REQUIRED AND CLICK ON **NEXT** TO CONTINUE

Level 2 Master Course <u>Protection against CBRNe events</u>

## FOR ORGANIZATIONAL REASONS, IT IS BETTER TO INSERT ALSO NOT MANDATORY INFORMATION IF AVAILABLE

| PRE-SELECTION APPLICATION:                                                    |                           |  |  |  |  |  |  |
|-------------------------------------------------------------------------------|---------------------------|--|--|--|--|--|--|
| DATE OF BIRTH: *<br>(DD/MM/YYYY)                                              |                           |  |  |  |  |  |  |
| CLICK TO INSERT<br>COUNTRY (SELECT EE<br>FIRST AND THEN<br>COUNTRY FROM LIST) | COUNTRY<br>OF BIRTH:<br>* |  |  |  |  |  |  |
| STATE/PROVINCE: *                                                             |                           |  |  |  |  |  |  |
| EMAIL: *<br>MOBILE NUMBER:                                                    |                           |  |  |  |  |  |  |
| ACCOUNT SKYPE:                                                                |                           |  |  |  |  |  |  |
| Fields marked with * are                                                      | e mandatory.              |  |  |  |  |  |  |