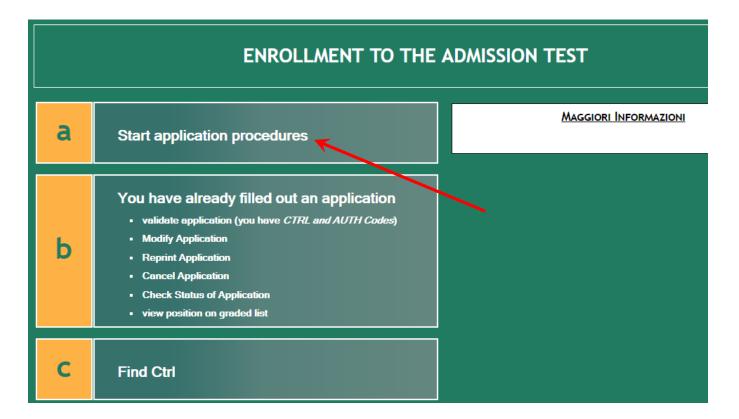

## CLICK ON a. START APPLICATION PROCEDURES

Level 2 Master Course <u>Protection against CBRNe events</u>