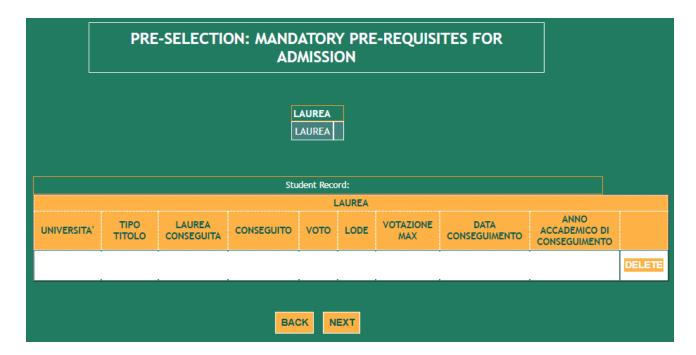

## THE SYSTEM WILL PROVIDE A SUMMARY OF THE DEGREE INSERTED

## CLICK NEXT TO CONTINUE

PRE-ENROLLMENT GUIDELINES

Level 2 Master Course <u>Protection against CBRNe events</u>

THE APPLICATION FORM IS COMPLETED. PRINT THE APPLICATION AND **TAKE NOTE OF THE CTRL CODE**. YOU WILL RICEIVE ALSO AN EMAIL AS CONFIRMATION OF YOUR PRE-APPLICATION. NOW THE PROCEDURE NEEDS TO BE VALIDATE.