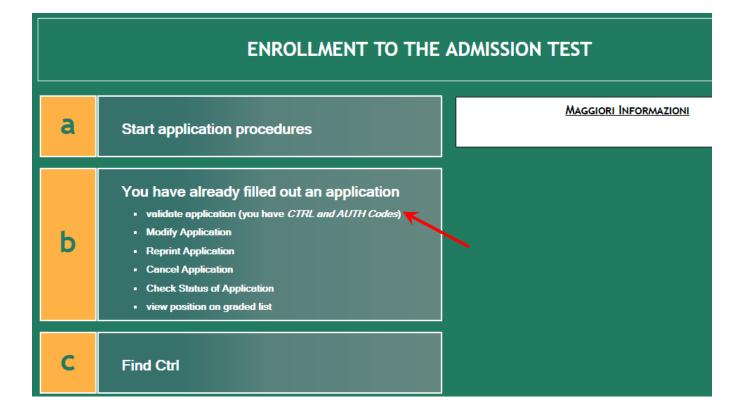

## CLICK ON **b. YOU HAVE ALREADY FILLED OUT AN APPLICATION –** VALIDATE APPLICATION (you have CTRL and AUTH Codes)

Level 2 Master Course <u>Protection against CBRNe events</u>